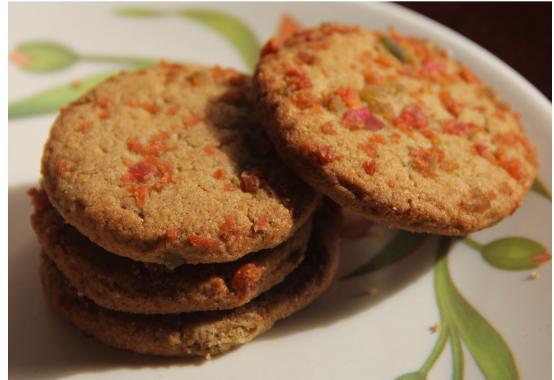

#### **BAJRA BISCUITS (250GMS)**

| Ajwain       | Rs. 140 |
|--------------|---------|
| Chocochip    | Rs. 140 |
| Coconut      | Rs. 140 |
| Elaichi      | Rs. 140 |
| Γill         | Rs. 140 |
| Γutti Frutti | Rs. 140 |
| Nuts         | Rs. 150 |