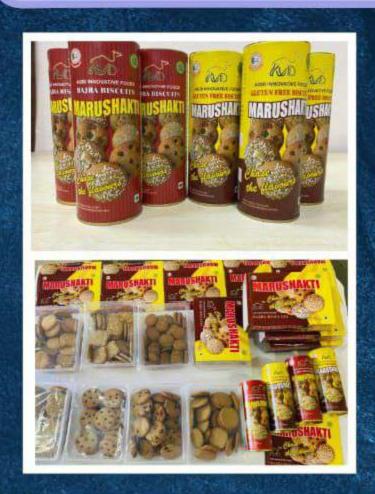

# BAJRA PRODUCTS

## **OUR PRODUCTS**

#### **BAJRA BISCUITS (250GMS)**

| Ajwain       | Rs. 140 |
|--------------|---------|
| Chocochip    | Rs. 140 |
| Coconut      | Rs. 140 |
| Elaichi      | Rs. 140 |
| Γill         | Rs. 140 |
| Γutti Frutti | Rs. 140 |
| Nuts         | Rs. 150 |