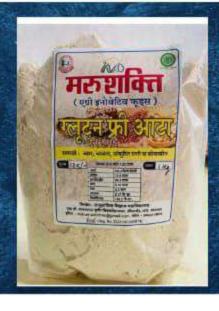

# Marushakti (Agri Innovative Foods)

# Gluten-Free Flour

100% Organic No preservatives

Ragi

Jowar

Soyabean

Rice

MARUSHAKTI (AGRI INNOVATIVE FOODS)

· Organic Gluten-free