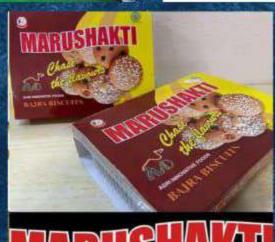

#### **BAJRA BISCUITS (250GMS)**

| Ajwain       | Rs. 140 |
|--------------|---------|
| Chocochip    | Rs. 140 |
| Coconut      | Rs. 140 |
| Elaichi      | Rs. 140 |
| Γill         | Rs. 140 |
| Γutti Frutti | Rs. 140 |
| Nuts         | Rs. 150 |