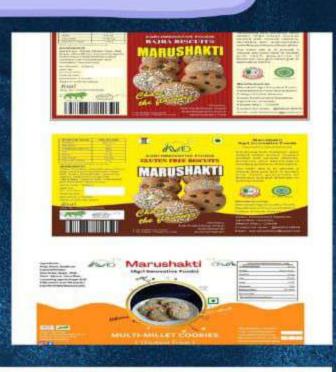

## **Nutrition Facts**

Amount Per 100 Gms

496.52 Kcal

Energy Protein 8 g Carbohydrates 48.8 g Fat 31.62 g Iron 4.8 mg Calcium 111.26 mg

Dietary Fiber 11.56 mg

# Healthy 'Khakhra.

Marushakti (Agri Innovative Foods)

| Nutritional information of Serving Size : 25 g | ation      | Line       |
|------------------------------------------------|------------|------------|
| Nutritional Value                              | per 100 g  | per 25 g   |
| Energy                                         | 486.5 Kcal | 121.6 Kcal |
| Carbohydrate                                   | 62 g       | 15.5 g     |
| Sugar                                          | 3.6 g      | 0.9 g      |
| Protein                                        | 12.6 g     | 3.15 g     |
| Fot                                            | 20.9 g     | 5.22 g     |

# **MARUSHAKTI**

(Agri Innovative Foods) Chase The Flavours

(Reg.No. 22221070000974)

No added colour No added preservative