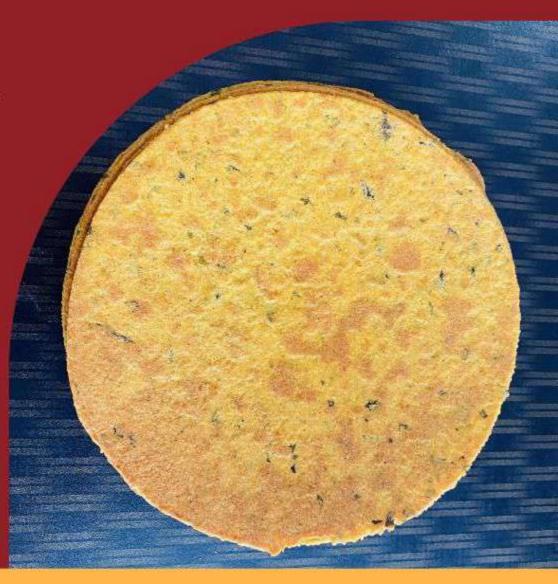

# Healthy 'Khakhra.

Marushakti (Agri Innovative Foods)

| Nutritional information of Serving Size : 25 g | ation      | Line       |
|------------------------------------------------|------------|------------|
| Nutritional Value                              | per 100 g  | per 25 g   |
| Energy                                         | 486.5 Kcal | 121.6 Kcal |
| Carbohydrate                                   | 62 g       | 15.5 g     |
| Sugar                                          | 3.6 g      | 0.9 g      |
| Protein                                        | 12.6 g     | 3.15 g     |
| Fot                                            | 20.9 g     | 5.22 g     |

- No Maida
- 100% Baked
- Available in 5 different flavours.

(Methi, panipuri, maggi masala, sehjan and achaari flavour)

Ready to eat.