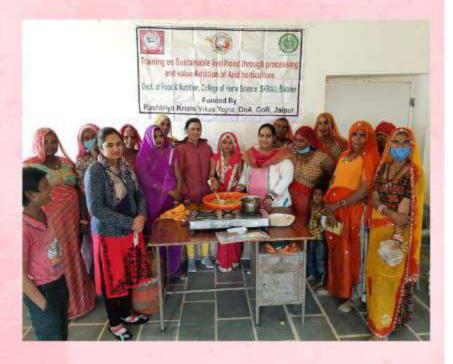

six months. Value-added millets products namely: cake, biscuits, laddu and sticks are also standardized and developed for sustainable livelihood and income generation. In these years, Marushakti has created a new identity among the people by its delicious, fresh and nutritious products.

In these years, Marushakti has created a new identity among the people by its delicious, fresh and nutritious products. It has got FSSAl registration, adherence to hygiene and other food standards, strict adherence to all safety standards even during the Corona period were the achievements Not only this, all the products made here are free from harmful chemicals and are completely vegetarian. These qualities make it different from other products available in the market.

# TRAINING ON POST-HARVEST















# OUR ENTERPRENEURS

#### 1) MUMMA'S BAKERY & **SWEETS**







#### 2) BEWUST FOODS PRIVATE LIMITED









#### 3) BAKE O'CLOCK (CRADE'S)







## STALLS AND PACKAGING



















**BENEFITS OF** 

**ARID FOODS** 

## **WE'RE READY TO SERVE YOU**

Manufactured by: Marushakti Agri Innovative Foods, Department of Food and Nutrition, College of Community Science, Swami Keshwanand Rajasthan Agricultural University, Bikaner, Rajasthan 334006.

# **CONTACT US**

Phone no. 9462419818 Instagram – marushakti





Email- marushaktichsc@gmail.com



# **MARUSHAKTI**

(Agri Innovative Foods) Chase The Flavours



(Reg.No. 22221070000974)

No added colour No added preservative

#### 1. Rich in Minerals.

- 6. Prevents Constipation.



## **ABOUT US**

Dedicated to underutilized foods