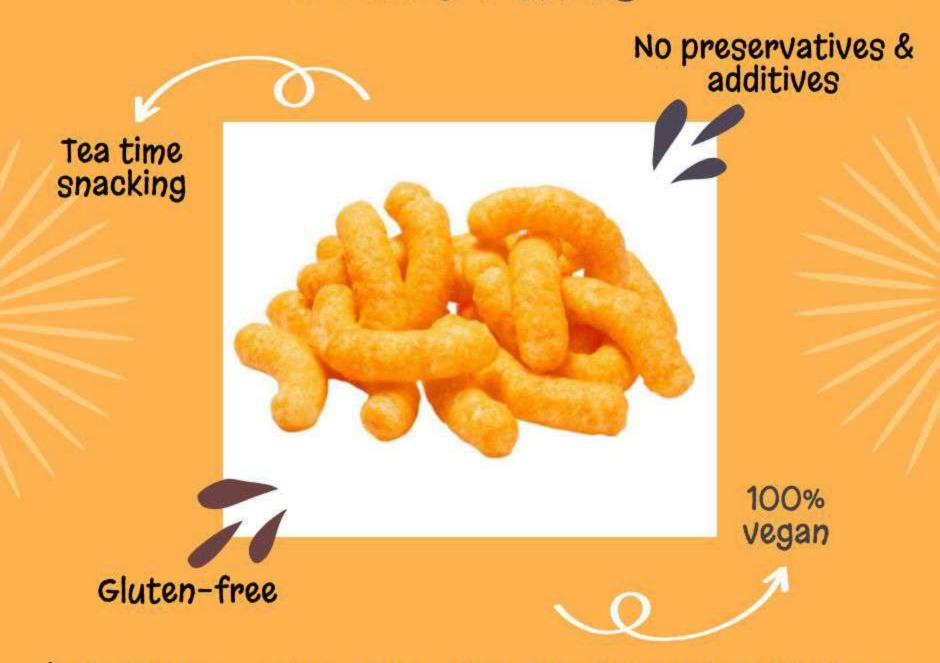

(Agri Innovative Foods)

| Nutritional information of Serving Size : 25 g | ation      | Line       |
|------------------------------------------------|------------|------------|
| Nutritional Value                              | per 100 g  | per 25 g   |
| Energy                                         | 486.5 Kcal | 121.6 Kcal |
| Carbohydrate                                   | 62 g       | 15.5 g     |
| Sugar                                          | 3.6 g      | 0.9 g      |
| Protein                                        | 12.6 g     | 3.15 g     |
| Fot                                            | 20.9 g     | 5.22 g     |

- No Maida
- 100% Baked
- Available in 5 different flavours.

(Methi, panipuri, maggi masala, sehjan and achaari flavour)

Ready to eat.





# Millet Puffs



ingredients - Bajra, Maize, Rice, Sorghum, Oil and Spices.



# BAJRA PRODUCTS













# INTRODUCTION TO MARUSHAKTI

This unit was inaugurated on 25 January 2020, as a tool for all those farmers farmer families, small scale industries, by which they can increase their livelihood and find a safe source of income for themselves in the future Recognizing its importance and opportunities, not only the farmers but also the college students to set up their own production unit.

Technology regarding increasing the shelf life of millets was developed, by which, enzymes present in it become deactivated and can be stored upto six months. Value added millets products namely: cake, biscuits, laddu and sticks are also standardized and developed for sustainable livelihood and income generation.