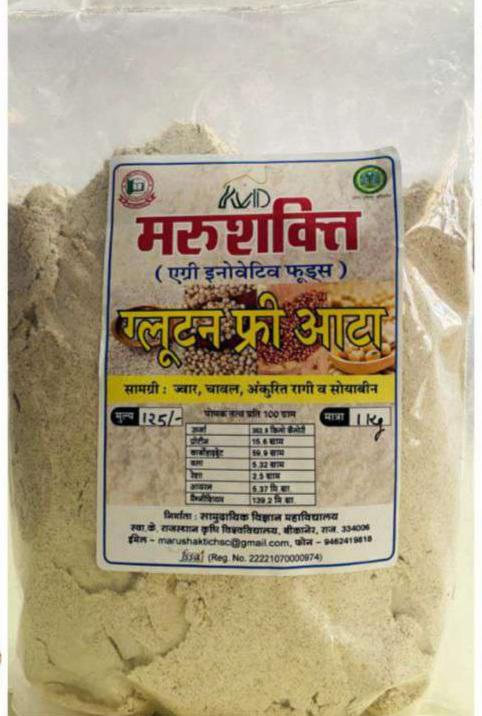

# Gluten-Free Flour

100% Organic No preservatives

Ragi

Jowar

Soyabean

Rice

MARUSHAKTI (AGRI INNOVATIVE FOODS)

· Organic Gluten-free