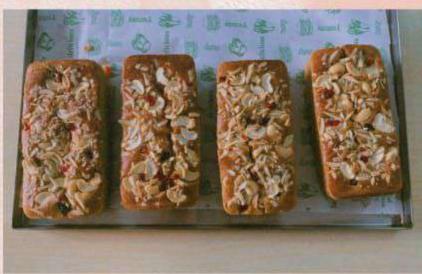

### **BAJRA/WHEAT CAKES (300GMS)**

| Tutti frutti   | Rs. 180 |
|----------------|---------|
| Marble         | Rs. 250 |
| Dark Chocolate | Rs. 280 |

#### Rate List

| S. No. | Particulars                                                          | Details                                                  | Amount                 |
|--------|----------------------------------------------------------------------|----------------------------------------------------------|------------------------|
| 1).    | Refreshment Pack                                                     | Muffin +snack                                            | Rs.40/-                |
|        |                                                                      | Muffin +Biscuits + snack                                 | Rs. 50/-               |
|        |                                                                      | Muffin+ Biscuits + snack + Fruit                         | Rs. 70/-               |
| 2      | Bajra Cookies                                                        |                                                          |                        |
|        | Elaichi, Chocochip, Ajwain, Till<br>Coconut and Tutti frutti         | 250 gm (Rectangle Box)<br>200 gm (paper composite can)   | Rs. 120/-<br>Rs. 150/- |
|        | Nuts Cookies                                                         | 250 gm (Rectangle Box)<br>200 gm ( paper composite can ) | Rs. 130/-<br>Rs. 160/- |
| 3      | Khakhra                                                              |                                                          |                        |
|        | Flavour - Methi, Maggi, Panipuri,<br>Moringa, , Curry leaves & Achar | 200 gm                                                   | Rs. 50/-               |
| 4      | Bajra / Wheat cake                                                   |                                                          |                        |
|        | Tutti frutti                                                         | 300 gm (Brick Size)                                      | Rs. 150/-              |
|        | Marble                                                               | 300 gm (Brick Size)                                      | Rs. 200/-              |
|        | Dark Chocolate                                                       | 300 gm (Brick Size)                                      | Rs. 200/-              |
| 5.     | Bajra/ Wheat Muffin                                                  |                                                          |                        |
|        | Tutti frutti Muffin                                                  | Pack of 5                                                | Rs 60/-                |
|        | Chocholate /Marble Muffin                                            | Pack of 5                                                | Rs- 80/-               |
| 6      | Namakpara/Meethapara                                                 | 400 gm                                                   | Rs. 120/-              |
| 7      | Wheat Biscuits                                                       | 500 gm                                                   | Rs. 220/-              |
| 8      | Bajra Laddu                                                          | 40 gm                                                    | Rs. 10/-               |
| 9      | Tea                                                                  | 1 Cup                                                    | Rs. 10/-               |