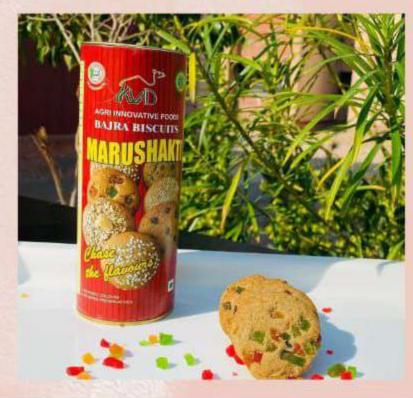

# **MARUSHAKTI**

(Agri Innovative Foods) Chase The Flavours

(Reg.No. 22221070000974)

No added colour No added preservative

#### **BAJRA BISCUITS (250GMS)**

| Ajwain       | Rs. 140 |
|--------------|---------|
| Chocochip    | Rs. 140 |
| Coconut      | Rs. 140 |
| Elaichi      | Rs. 140 |
| Γill         | Rs. 140 |
| Γutti Frutti | Rs. 140 |
| Nuts         | Rs. 150 |