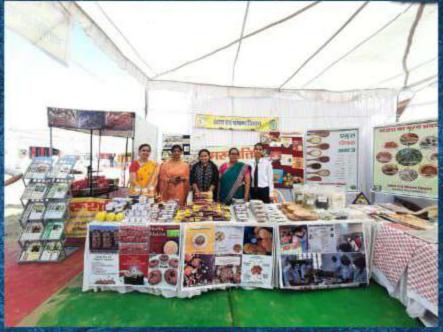

, Marushakti has created a new identity among the people by its delicious, fresh and nutritious products.

In these years, Marushakti has created a new identity among the people by its delicious, fresh and nutritious products. It has got FSSAl registration, adherence to hygiene and other food standards, strict adherence to all safety standards even during the Corona period were the achievements Not only this, all the products made here are free from harmful chemicals and are completely vegetarian. These qualities make it different from other products available in the market.

# TRAINING ON POST-HARVEST















# OUR ENTERPRENEURS

#### 1) MUMMA'S BAKERY & **SWEETS**







#### 2) BEWUST FOODS PRIVATE LIMITED









#### 3) BAKE O'CLOCK (CRADE'S)







## STALLS AND PACKAGING



















**BENEFITS OF** 

**ARID FOODS** 

## **WE'RE READY TO SERVE YOU**

Manufactured by: Marushakti Agri Innovative Foods, Department of Food and Nutrition, College of Community Science, Swami Keshwanand Rajasthan Agricultural University, Bikaner, Rajasthan 334006.

# **CONTACT US**

Phone no. 9462419818 Instagram – marushakti





Email- marushaktichsc@gmail.com



# **MARUSHAKTI**

(Agri Innovative Foods) Chase The Flavours



(Reg.No. 22221070000974)

No added colour No added preservative

#### 1. Rich in Minerals.

- 6. Prevents Constipation.



## **ABOUT US**

Dedicated to underutilized foods. Introducing best nutritious value added millet based cookies packed with several vitamins, minerals and antioxidants including goodness of pure ghee.

Our main aim is to provide a n