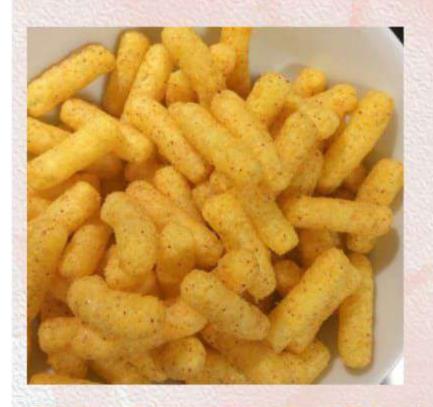

| Line       |
|------------------------------------------------|------------|------------|
| Nutritional Value                              | per 100 g  | per 25 g   |
| Energy                                         | 486.5 Kcal | 121.6 Kcal |
| Carbohydrate                                   | 62 g       | 15.5 g     |
| Sugar                                          | 3.6 g      | 0.9 g      |
| Protein                                        | 12.6 g     | 3.15 g     |
| Fot                                            | 20.9 g     | 5.22 g     |

- No Maida
- 100% Baked
- Available in 5 different flavours.

(Methi, panipuri, maggi masala, sehjan and achaari flavour)

Ready to eat.





# Millet Puffs



ingredients - Bajra, Maize, Rice, Sorghum, Oil and Spices.



# BAJRA PRODUCTS













# INTRODUCTION TO MARUSHAKTI

This unit was inaugurated on 25 January 2020, as a tool for all those farmers farmer families, small scale industries, by which they can increase their livelihood and find a safe source of income for themselves in the future Recognizing its importance and opportunities, not only the farmers but also the college students to set up their own production unit.

Technology regarding increasing the shelf life of millets was developed, by which, enzymes present in it become deactivated and can be stored upto six months. Value added millets products namely: cake, biscuits, laddu and sticks are also standardized and developed for sustainable livelihood and income generation.

Unit is a tool for all those farmers, farmer families, small scale industries, by